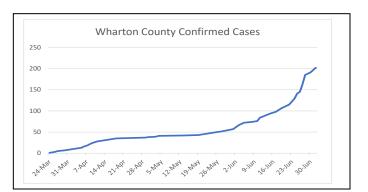

## Wharton County, TX, Thursday, July 2, 2020 1045 hours

Wharton County Office of Emergency Management has received a report today from the Texas Department of State Health Services that we have **eleven (11)** new positive cases of COVID-19 and **zero (0)** new recoveries to report.

The total who have tested positive for COVID-19 is now **two hundred two (202)** in Wharton County and we have had **seventy-two (72)** reported cases who have recovered and sadly, one death. Wharton County has **one hundred twenty-nine (129)** active COVID-19 cases.